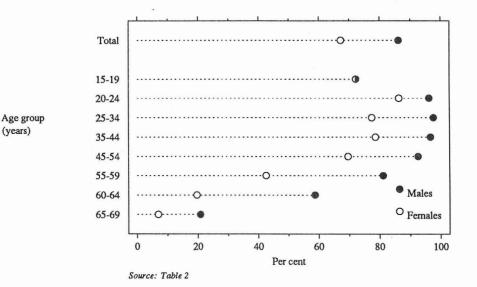

For all age groups, the participation rate for married males was higher than the rate for not-married males. Those males aged between 20 and 54 years continue to record participation rates over 90 per cent.

For females, the 20-24 year age group continues to record the highest participation rate. Participation in the labour force by married females has grown steadily since 1985, from 55 per cent to 65 per cent in 1991. Over the same period, married females aged between 45 and 54 years recorded the largest participation rate increase, rising from 57 per cent in 1985 to 69 per cent in 1991 (Table 2).

#### **DIAGRAM 2. LABOUR FORCE PARTICIPATION, MARCH 1991**

DIAGRAM 3. ALL PERSONS : LABOUR FORCE EXPERIENCE, DURING THE YEAR ENDING MARCH 1991 (Source of data : Tables 3, 8 and 9)

In analysing labour force experience over an extended period, persons can be assigned to three categories: those who *worked* at some time during the year, those who *looked* for work at some time during the year, and those who were *not in the labour force* at some time during the year. These groups are not mutually exclusive as it is possible for an individual to be in more than one of the groups over the course of a twelve month period. Diagram 3 shows the extent to which this happened.