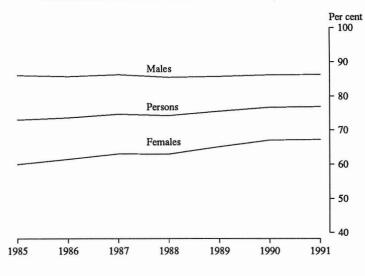

#### DIAGRAM 1. LABOUR FORCE PARTICIPATION, 1985 TO 1991

Source: Table 1

#### Participation in the labour force

An estimated 9,215,200 persons aged between 15 and 69 years participated in the labour force at some time during the twelve months ending March 1991 (Table 3). The proportion of persons participating in the labour force has increased from 73 per cent in 1985 to 77 per cent in 1991. Over this period, female participation in the labour force increased from 60 per cent in 1985 to 67 per cent in 1991. Male participation remained steady at around 86 per cent (Table 1, Diagram 1).