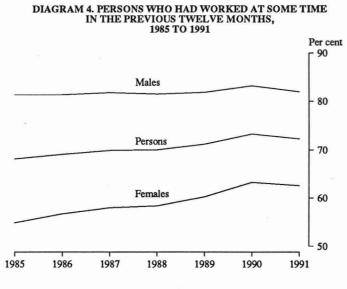

#### Persons who worked at some time during the year

An estimated 8,673,100 persons worked at some time during the year ending March 1991 (Table 3). The proportion of persons who worked at some time during the year has risen by 4 percentage points to 72 per cent since 1985. The proportion of females working at some time during the year has risen from 55 per cent in 1985 to 63 per cent in 1991, while the proportion of males has remained steady around 82 per cent. The proportion of females who worked at some time during the year and who worked only as part-time workers has increased from 19 per cent in 1985 to 23 per cent in 1991 (Table 1, Diagram 4).

Of the 8,673,100 persons who had worked at some time during the year ending March 1991-

- 5,803,000 persons (67%) had worked for the full 52 weeks
- 73 per cent of male workers had worked for 52 weeks compared to 59 per cent of female workers
- 86 per cent of male workers had worked all their weeks on a full-time basis compared to 53 per cent for female workers
- 8 per cent of male workers had worked all their weeks on a part-time basis compared to 37 per cent of female workers (Table 7).