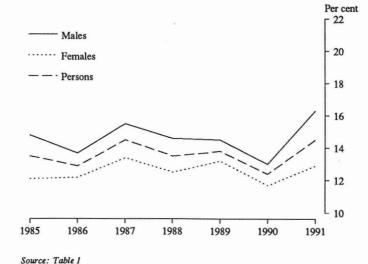

#### DIAGRAM 1. LABOUR FORCE PARTICIPATION, 1985 TO 1991

Source: Table 1

#### Participation in the labour force

An estimated 9,215,200 persons aged between 15 and 69 years participated in the labour force at some time during the twelve months ending March 1991 (Table 3). The proportion of persons participating in the labour force has increased from 73 per cent in 1985 to 77 per cent in 1991. Over this period, female participation in the labour force increased from 60 per cent in 1985 to 67 per cent in 1991. Male participation remained steady at around 86 per cent (Table 1, Diagram 1).