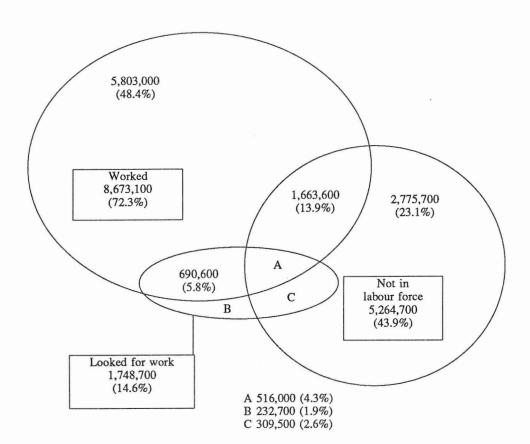

#### **DIAGRAM 2. LABOUR FORCE PARTICIPATION, MARCH 1991**

DIAGRAM 3. ALL PERSONS : LABOUR FORCE EXPERIENCE, DURING THE YEAR ENDING MARCH 1991 (Source of data : Tables 3, 8 and 9)

In analysing labour force experience over an extended period, persons can be assigned to three categories: those who *worked* at some time during the year, those who *looked* for work at some time during the year, and those who were *not in the labour force* at some time during the year. These groups are not mutually exclusive as it is possible for an individual to be in more than one of the groups over the course of a twelve month period. Diagram 3 shows the extent to which this happened.

For instance, 690,600 (5.8%) of all persons at March 1991, had worked at some time, and also looked for work at some time but at no time during the year had they been out of the labour force. Similarly 5,803,000 persons (48.4%) had worked for the whole year and 516,000 persons (4.3%) worked at some time, looked for work at some time, and at some time during the year they were neither working nor looking for work.